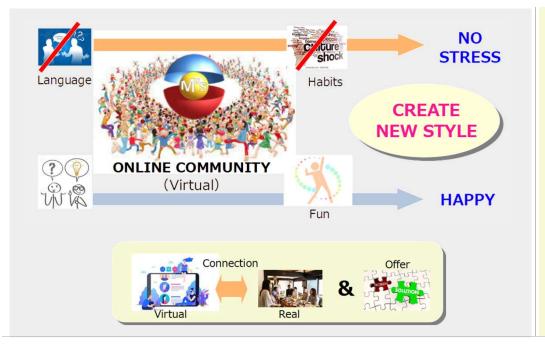

#### : Private Co-operative

Problem: The stress of being a foreigner

#### **Issue : Reducing stress in living in Japan**

Vision:

The place where everyone wants to get together

Concept:

Supporting a more enjoyable and stress-free life

Mission:

Providing services that bring together the power of

individuals to build a better life

Solve problems by adapting to the environment, not political changes

#### Personal connection

- Small
- Weak
- → No common purpose

#### Connection for purpose

- Much bigger
- Much stronger
- → To solve problems

Create a Big Community for stress relief in Japanese life