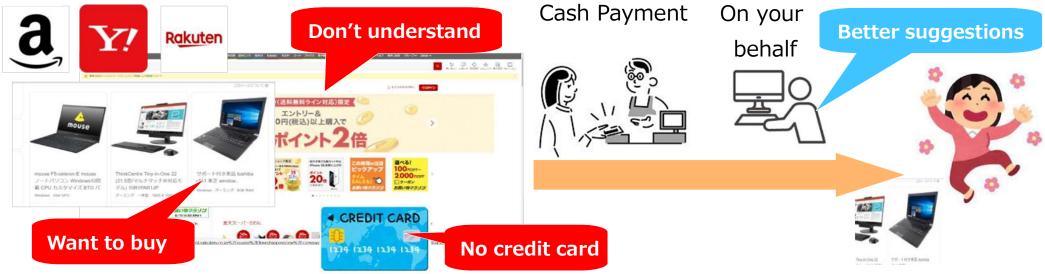

## Web search ( and Free translation )

.Example: Search for used cars

Search engine: English

.Search engine: Japanese

Search language: English

Search language: English

.Search engine: Japanese

.Search language: Japanese

Search a few major Japanese and English sites

Search for a few major Japanese sites and Japanese translations of "USED CAR"

Search various used car dealer sites in Japan

Searching in Japanese is essential with a Japanese system to obtain sufficient information

## Web search ( and Free translation )

.Example: Search for "Japanese iphone selling price"

## Web search ( and Free translation ) (()

A popular ramen shop in the neighborhood?

Can translate anything that can be examined