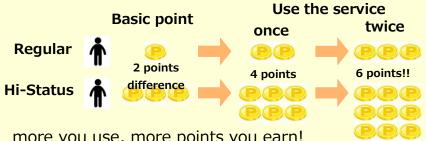

#### "Free" Raffle Draw (¥100,000 Max)

|                 | Non    | General     | High-Status  | Premium    |  |
|-----------------|--------|-------------|--------------|------------|--|
|                 | Member | Member      | Member       | Member     |  |
| Basic           | ×      | 1point/mon  | 3points/mont | 5points/mo |  |
| point           |        | th          | h            | nth        |  |
| User<br>service |        | 1point/time | 3points      | s/time     |  |

more you use, more points you earn!

Offering gifts from ¥2,000 to ¥100,000, up to 20 times the usage amount

Mamu's Hang-out

Earn points not only for community services but also for all group services!