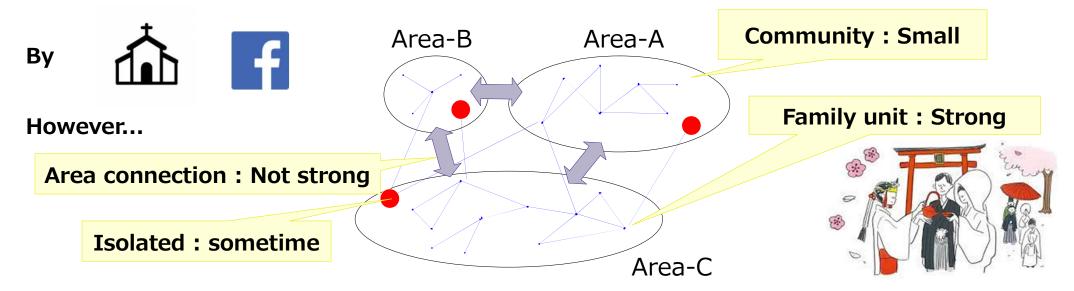

### <Characteristics of the Filipino community>

#### **Everyone** is connected

### Can't rely on the community?

Connect everything to the community

### **Example of existing FB group**

Online community: by Facebook group

Many people have an account No resistance to system operation