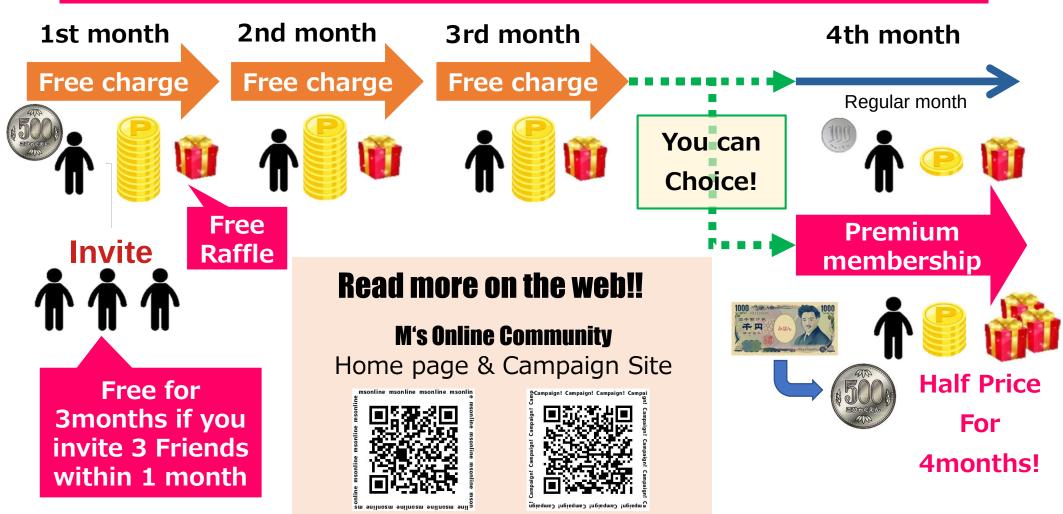

## **Special offer for Start-Upper**

## Free membership fee up to 3months

Only the first 100 applicants

## **Special offer for Start-Upper**

- •Free membership fee for 2 months
- .10 raffle points will be presented every month for 3 months
- .Invite to a New Year's raffle with a total of ¥50,000 limited to the start upper
- .Premium member service offered for 4 months at half price
  - .Start upper participation conditions
  - .Those who have purchased 1000 yen or more at MAMU'S HANG OUT in the past year
  - .Invite 3 friends to join in the first month
  - .Do not leave the online community for 3 months

### New Year's "Free" Raffle@Mamu's Hang-out (with live)

Total: ¥50,000

Live streaming

**Information session** 

## Only the first 100 applicants

| Member<br>Class | Admission<br>Fee | Member<br>ship Fee<br>(Monthly)                                               | Shopping<br>Discount<br>-1 | Shopping<br>Discount<br>-2 | Point<br>(Monthly) | Point by<br>Service | Free<br>Raffle |     |  |
|-----------------|------------------|-------------------------------------------------------------------------------|----------------------------|----------------------------|--------------------|---------------------|----------------|-----|--|
| General         |                  | 200                                                                           |                            | 5%<br>OFF                  |                    |                     |                |     |  |
| Hi-Status       | 6500             | 500 BODY RAD                                                                  | ¥100                       |                            | P<br>P P           |                     |                |     |  |
| Premium         | BOTO CALLO       | 1000 Sign And 1000 Market Parket Ball And |                            |                            |                    | 10%<br>OFF          | P <sub>P</sub> | P P |  |
| Business        |                  |                                                                               |                            |                            |                    |                     |                |     |  |