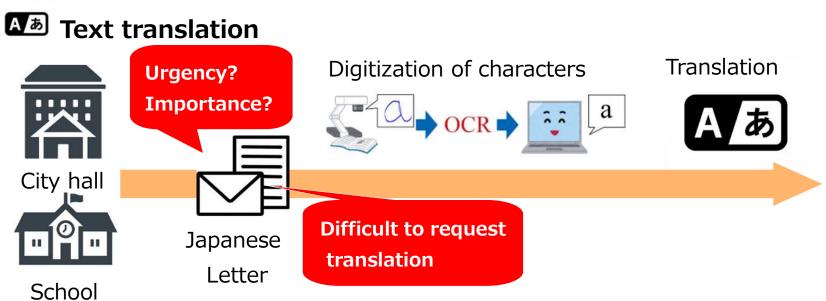

### **Basic Service (Free of charge)**

Raffle points are given only once a month

Web search ( and Free translation )

Share

Question

Difficult to search

Japanese web pages

Information

retrieval

request

### Staff searches

Japanese website

A b

**Translation** 

Solve