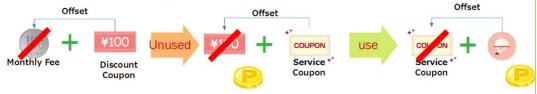

#### Offset **Monthly Fee** Discount Free Raffle point Coupon

Coupons can also be used at existing stores!

\*1: Practically Free

### **Service coupon system**

Replace unused discount coupons with service coupons!

#### ¥100-service coupon

Offset