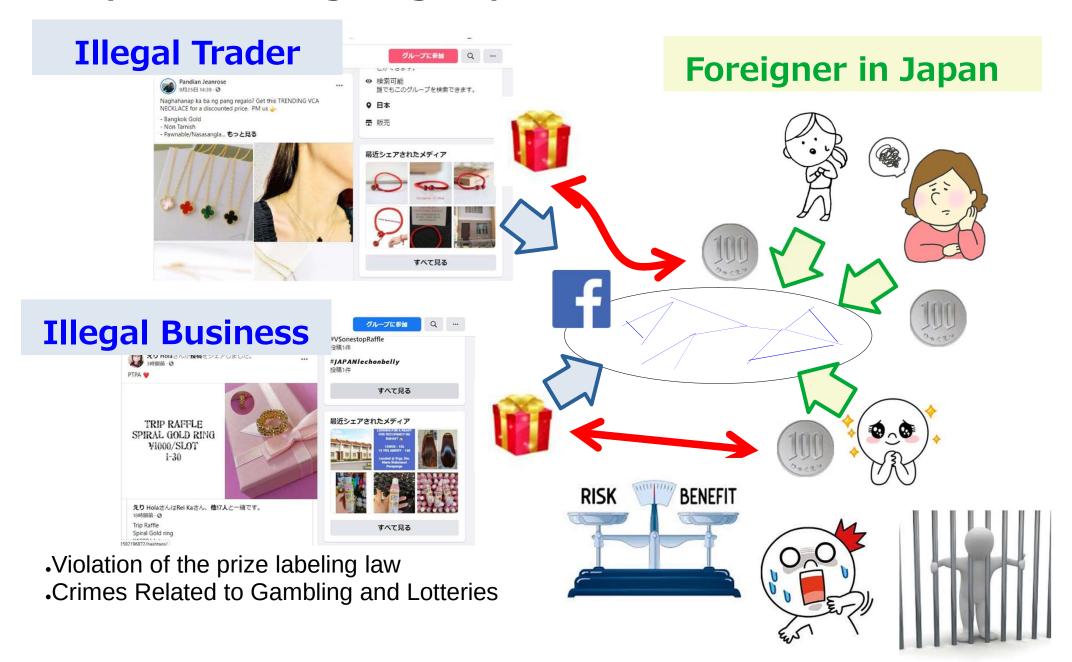

## <Online community for foreigners, mainly Filipinos>

### **Example of existing FB group**

Online community: by Facebook group

Many people have an account No resistance to system operation