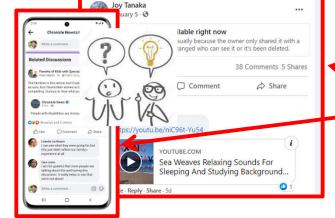

### **Example of existing FB group**

Online community: by Facebook group

Many people have an account No resistance to system operation