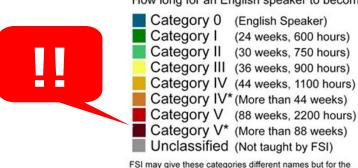

No information?

No helper?

No interpreter?

Can't get used to?

FOREIGN SERVICE INSTITUTE LANGUAGE DIFFICULTY RANKINGS

FSI may give these categories different names but for the purposes of this map Cat I-V\* are used to differentiate.

How long for an English speaker to become proficient. (by /u/Fummy) The Foreign Service Institute (FSI) has created a list (based on their experience training US diplomats) to show the approximate time needed to learn a specific language as an English speaker i.e. the number of weeks of study time to reach General Proficiency in Speaking (S3) and Reading (R3). FSI students have 25 hours of class per week. Not including an additional 3-4 hours of self-study per day. (~40 hours of total study) Total Class hours are given here. Languages with a (\*) are generally concidered harder than the rest of their category. National borders and official languages are followed for the most part. With a few exceptions such as Tibetan and the Celtic languages. Swahili is shown where it is official For clarity English is not shown in India, Pakistan, etc. source: https://en.wikibooks.org/wiki/Wikibooks: Language Learning Difficulty for English Speakers