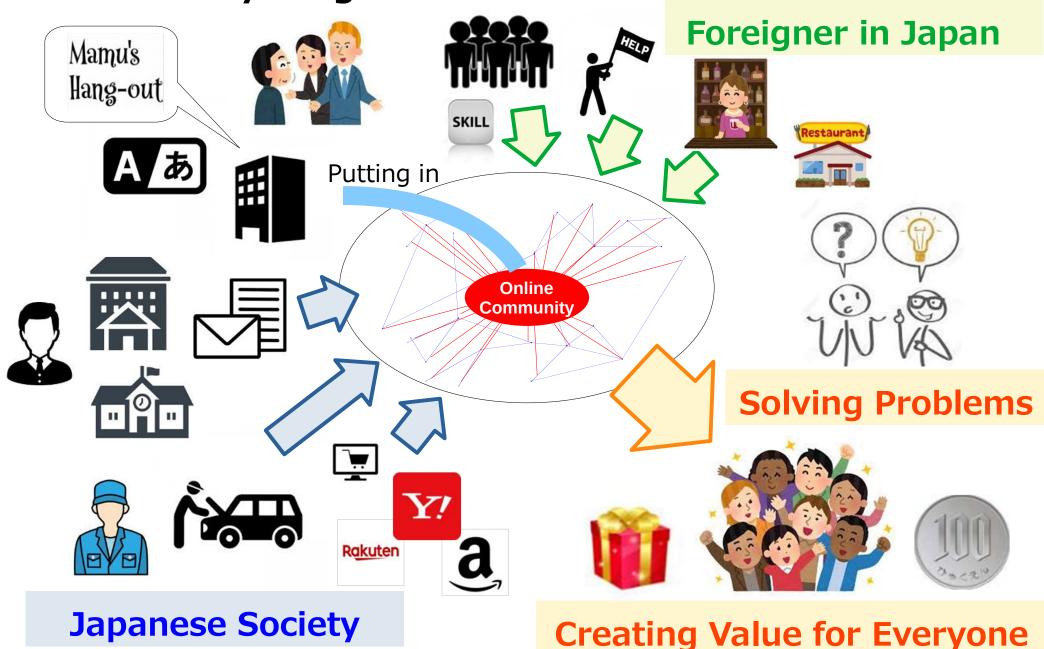

#### : Private Co-operative

Problem: The stress of being a foreigner

#### **Issue : Reducing stress in living in Japan**

Vision:

The place where everyone wants to get together

Concept:

Supporting a more enjoyable and stress-free life

Mission:

Providing services that bring together the power of

individuals to build a better life

Solve problems by adapting to the environment, not political changes

#### Personal connection

- Small
- Weak
- → No common purpose

#### Connection for purpose

- Much bigger
- Much stronger
- → To solve problems

Create a Big Community for stress relief in Japanese life

#### **Services specialized for foreigners**

**Information exchange between members** and provision of special free information

Never aim to pursue profits (1/2 to 1/10 of the market price)

10%Max discount for Member at existing stores

Providing advertising space for business members