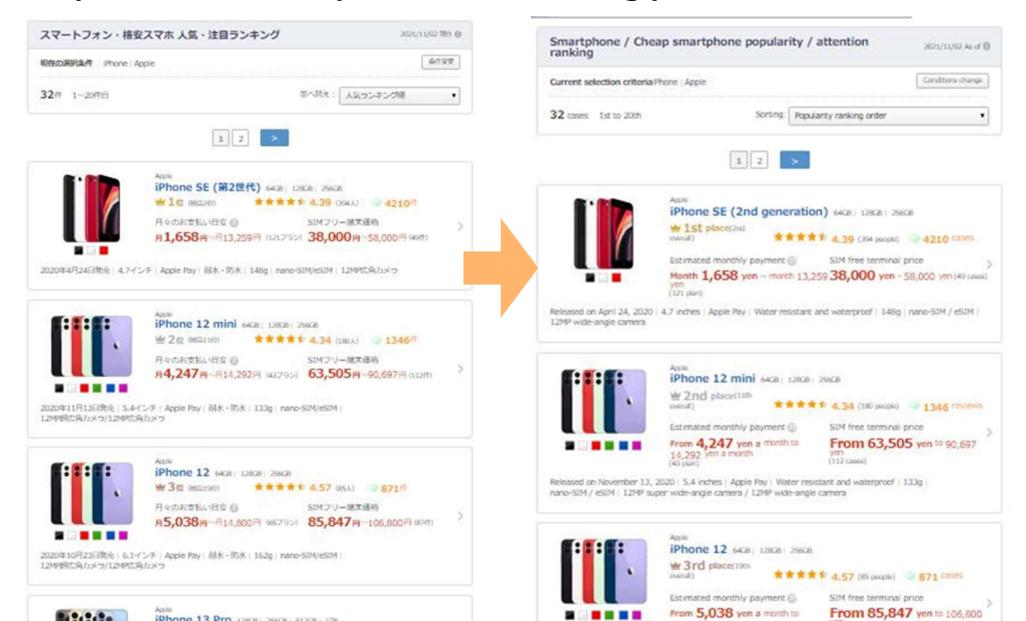

## Web search ( and Free translation )

.Example: Search for used cars

Search engine: English

.Search engine: Japanese

Search language: English

Search language: English

.Search engine: Japanese

.Search language: Japanese

Search a few major Japanese and English sites

Search for a few major Japanese sites and Japanese translations of "USED CAR"

Search various used car dealer sites in Japan

Searching in Japanese is essential with a Japanese system to obtain sufficient information