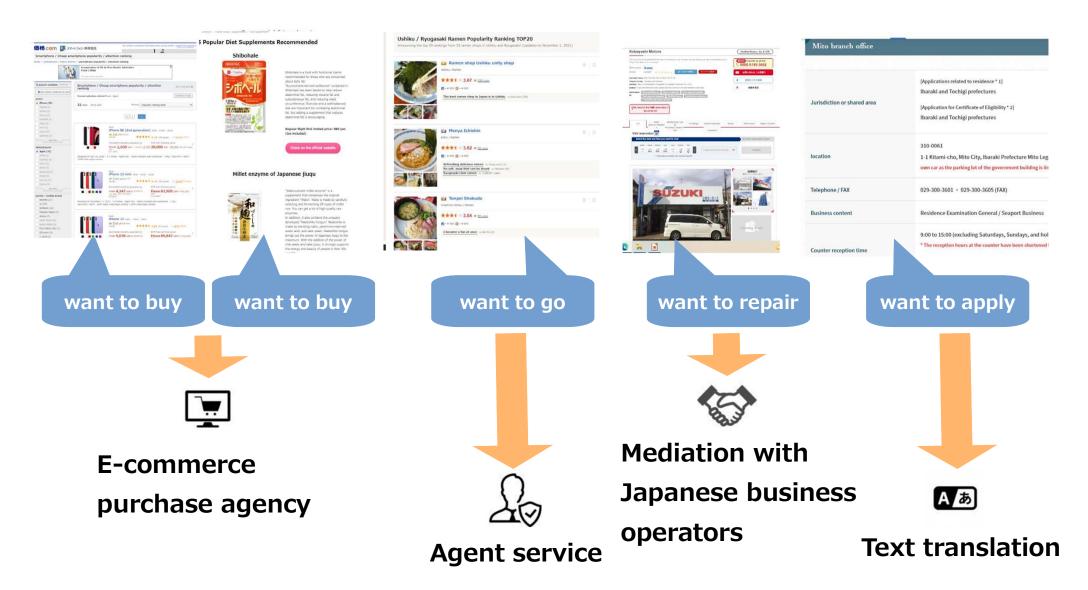

## Web search ( and Free translation )

.Example: Search for used cars

Search engine: English

.Search engine: Japanese

Search language: English

Search language: English

.Search engine: Japanese

.Search language: Japanese

Search a few major Japanese and English sites

Search for a few major Japanese sites and Japanese translations of "USED CAR"

Search various used car dealer sites in Japan

Searching in Japanese is essential with a Japanese system to obtain sufficient information

## Web search ( and Free translation ) (()

A popular ramen shop in the neighborhood?

Can translate anything that can be examined

#### **Recommended diet supplements?**

Shibohale is a food with functional claims recommended for those who are concerned

"Kuzunohana-derived isoflavone" contained in Shibohale has been tested to help reduce abdominal fat, reducing visceral fat and subcutaneous fat, and reducing waist circumference. Exercise and a well-balanced diet are important for combating abdominal fat, but adding a supplement that reduces abdominal fat is encouraging.

Regular flight first limited price: 980 yen (tax included)

Check on the official websits

#### Millet enzyme of Japanese jiugu

Shibohale

"Wako-zukushi millet enzyme" is a supplement that condenses the original ingredient "Wako". Wako is made by carefully selecting and fermenting 26 types of millet rice. You can get a lot of high quality raw

In addition, it also contains the uniquely developed "Nadeshiko fungus". Nadeshiko is made by blending natto, persimmon-derived acetic acid, and sake yeast. Nadeshiko fungus brings out the power of Japanese Jiugu to the maximum. With the addition of the power of chia seeds and sake Juqu, it strongly supports the energy and beauty of people in their 40s

#### Where and when is the Immigration **Bureau of Mito open?**

#### Mito branch office [Applications related to residence \* 1] Ibaraki and Tochigi prefectures Jurisdiction or shared area [Application for Certificate of Eligibility \* 2] Ibaraki and Tochigi prefectures 310-0061 location 1-1 Kitami-cho, Mito City, Ibaraki Prefecture Mito Leg own car as the parking lot of the government building is lin Telephone / FAX 029-300-3601 · 029-300-3605 (FAX) **Business content** Residence Examination General / Seaport Business 9:00 to 15:00 (excluding Saturdays, Sundays, and hol \* The reception hours at the counter have been shortened Counter reception time