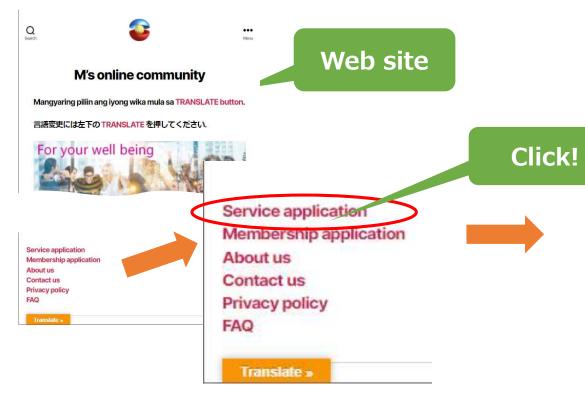

## **Service Application**

You can also apply for the service on the service application page of the website, Facebook Messenger or by phone.

#### **Service application**

| Please enter your request in the input form          |  |  |  |  |  |  |
|------------------------------------------------------|--|--|--|--|--|--|
| below                                                |  |  |  |  |  |  |
| You can enter it in your native language!            |  |  |  |  |  |  |
| Membership number(Necessary)                         |  |  |  |  |  |  |
| Service Selection(Necessary)                         |  |  |  |  |  |  |
| ● Free Web Search ○ Text Translation ○ Agent Service |  |  |  |  |  |  |
| ○ EC Agent ○ Mediation ○ Matching                    |  |  |  |  |  |  |
|                                                      |  |  |  |  |  |  |
| Attaching File ファイルが選択されていません                        |  |  |  |  |  |  |
| Related URL  Click!                                  |  |  |  |  |  |  |
| SUBMIT                                               |  |  |  |  |  |  |
| Translate »                                          |  |  |  |  |  |  |