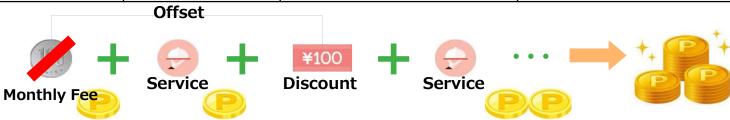

#### Offset **Monthly Fee** Discount Free Raffle point Coupon

Coupons can also be used at existing stores!

\*1: Practically Free

#### ¥100-service coupon

Offset