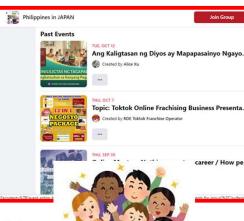

### **Example of existing FB group**

Online community: by Facebook group

Many people have an account No resistance to system operation