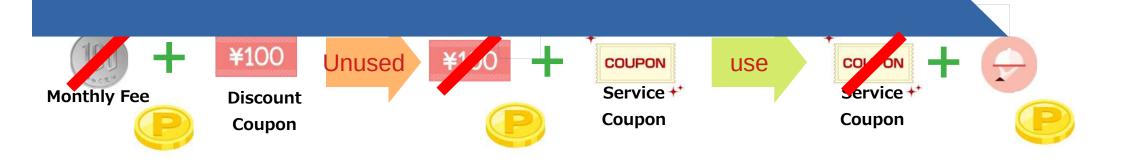

#### Offset **Monthly Fee** Discount Free Raffle point Coupon

Coupons can also be used at existing stores!

\*1: Practically Free

### **Service coupon system**

Replace unused discount coupons with service coupons!