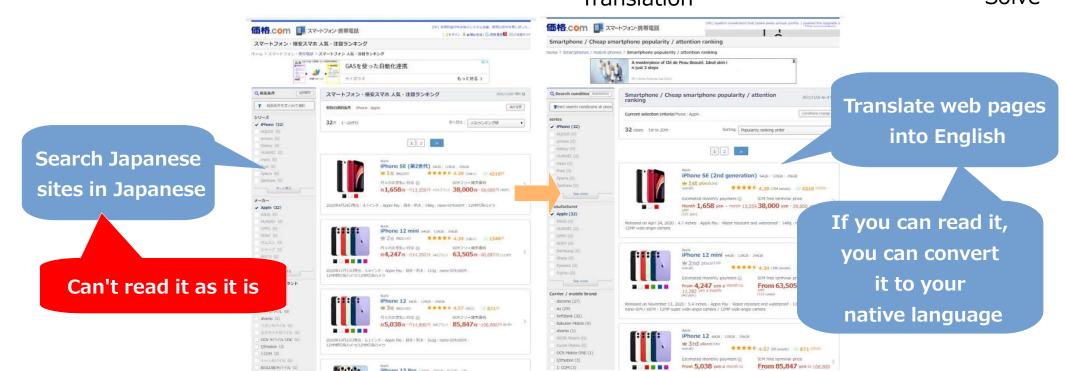

## Web search ( and Free translation ) (()

A popular ramen shop in the neighborhood?

Can translate anything that can be examined