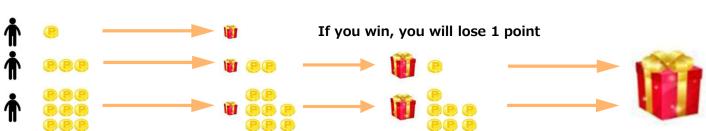

#### "Free" Raffle Draw (¥100,000 Max)

|                 | Non    | General     | High-Status  | Premium    |  |
|-----------------|--------|-------------|--------------|------------|--|
|                 | Member | Member      | Member       | Member     |  |
| Basic           | ×      | 1point/mon  | 3points/mont | 5points/mo |  |
| point           |        | th          | h            | nth        |  |
| User<br>service |        | 1point/time | 3points      | s/time     |  |

more you use, more points you earn!

Offering gifts from ¥2,000 to ¥100,000, up to 20 times the usage amount

Mamu's Hang-out

Earn points not only for community services but also for all group services!

#### "REGAL" Raffle Point system

|              | Non Member | General<br>Member | High-Status<br>Member | Premium<br>Member |  |
|--------------|------------|-------------------|-----------------------|-------------------|--|
| Basic point  | ×          | 1point/month      | 3points/month         | 5points/month     |  |
| User service |            | 1point/time       | 3points               | nts/time          |  |

- .Add points according to the number of times you use
- One free gift from ¥100 to ¥1,000 every day
- .5 free gifts from ¥100 to ¥1,000 every Sunday
- .Get free gifts from ¥2,000 to ¥100,000 on the last Sunday
- .Increase products according to monthly accumulated points