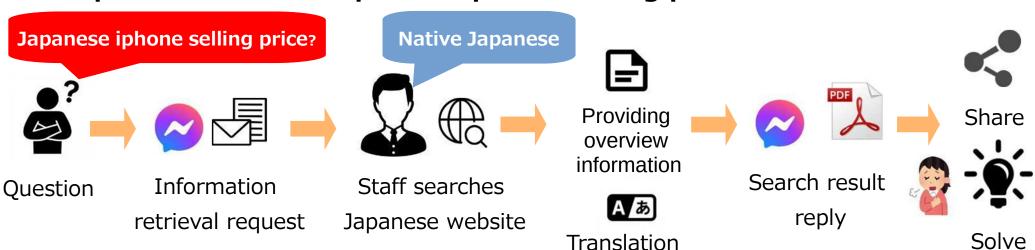

### **Basic Service (Free of charge)**

Raffle points are given only once a month

Web search ( and Free translation )

Share

Question

Difficult to search

Japanese web pages

Information

retrieval

request

### Staff searches

Japanese website

A b

**Translation** 

Solve

## Web search ( and Free translation )

.Example: Search for "Japanese iphone selling price"