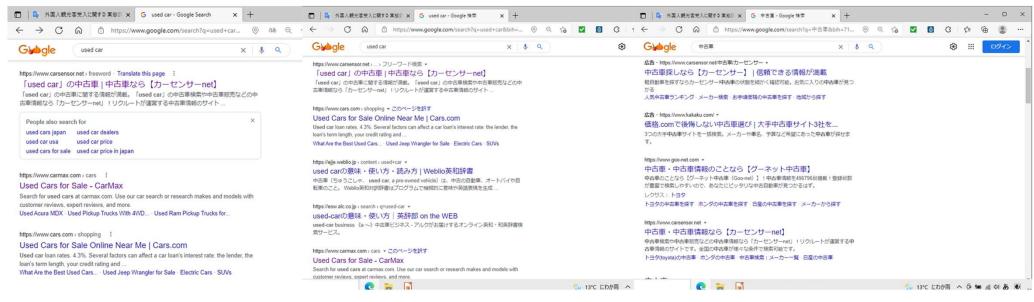

## Web search ( and Free translation )

.Example: Search for used cars

Search engine: English

.Search engine: Japanese

Search language: English

Search language: English

.Search engine: Japanese

.Search language: Japanese

Search a few major Japanese and English sites

Search for a few major Japanese sites and Japanese translations of "USED CAR"

Search various used car dealer sites in Japan

Searching in Japanese is essential with a Japanese system to obtain sufficient information