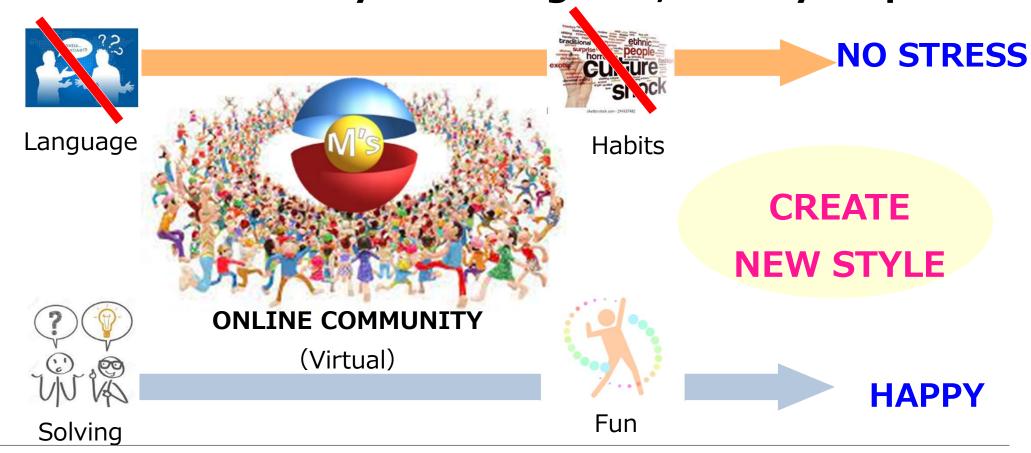

#### : Private Co-operative

Problem: The stress of being a foreigner

#### **Issue : Reducing stress in living in Japan**

Vision:

The place where everyone wants to get together

Concept:

Supporting a more enjoyable and stress-free life

Mission:

Providing services that bring together the power of

individuals to build a better life

Solve problems by adapting to the environment, not political changes

## **Foreigners' worries TOP5**

- ①Can't understand Japanese language
- 2 Difficult to collect information
- 3 Differences in habits
- 4 Distinguishing from Japanese
- ⑤ Prices are high

**Inconvenient?** 