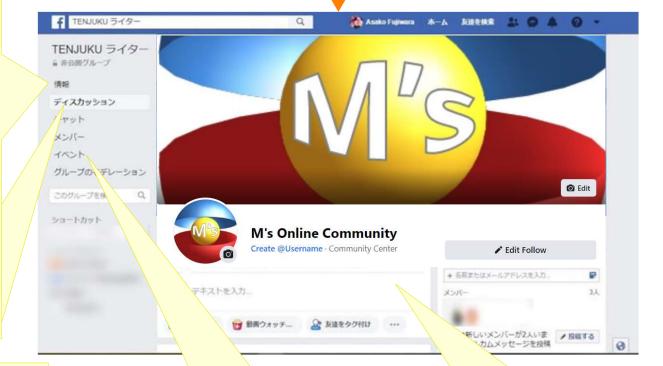

### **Example of existing FB group**

Online community: by Facebook group

Many people have an account No resistance to system operation