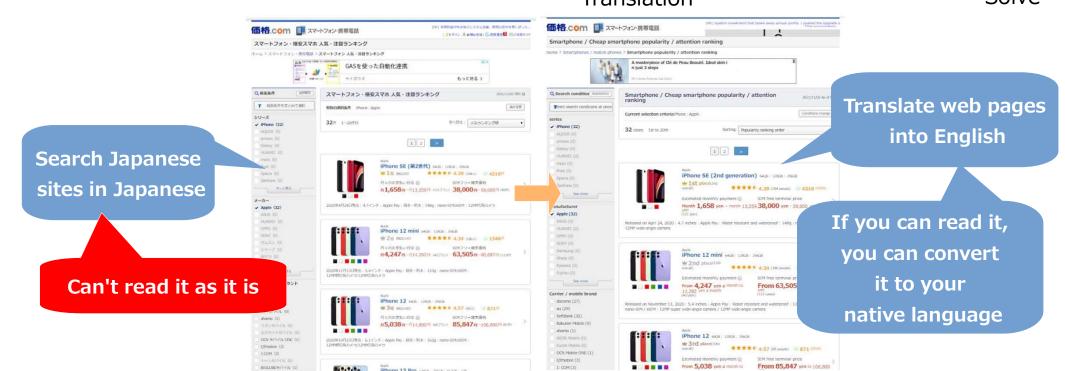

### Web search ( and Free translation )

.Example: Search for "Japanese iphone selling price"