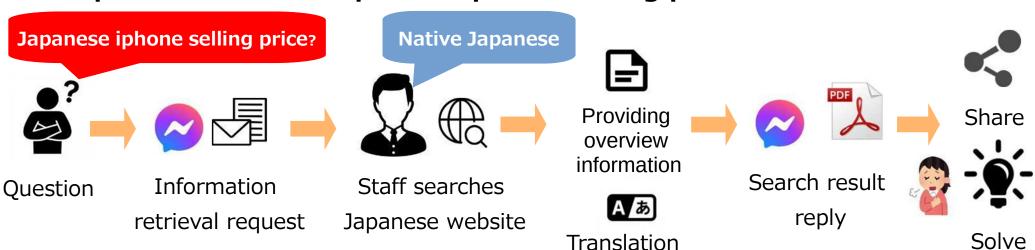

### **Basic Service (Free of charge)**

Raffle points are given only once a month

Web search ( and Free translation )

Share

Question

Difficult to search

Japanese web pages

Information

retrieval

request

### Staff searches

Japanese website

A b

**Translation** 

Solve

### Web search ( and Free translation )

.Example: Search for "Japanese iphone selling price"