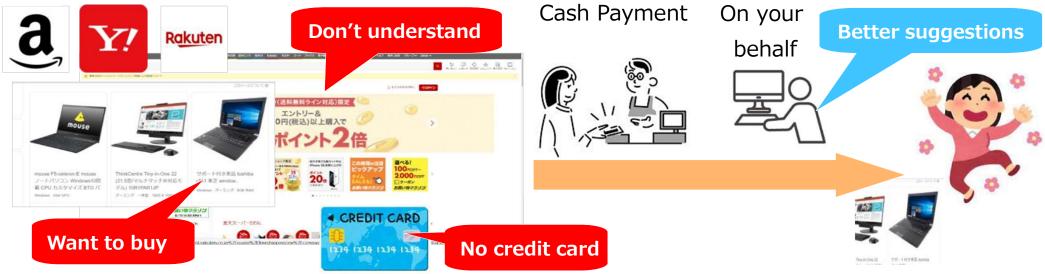

### Web search ( and Free translation )

.Example: Search for used cars

Search engine: English

.Search engine: Japanese

Search language: English

Search language: English

.Search engine: Japanese

.Search language: Japanese

Search a few major Japanese and English sites

Search for a few major Japanese sites and Japanese translations of "USED CAR"

Search various used car dealer sites in Japan

Searching in Japanese is essential with a Japanese system to obtain sufficient information

### Web search ( and Free translation ) (

Satisfy the hopes created by search results

Use your skills and assets to earn fun and income

School

Shop

#### **Individual Service**

Raffle point target service

**E-commerce purchase agency** 