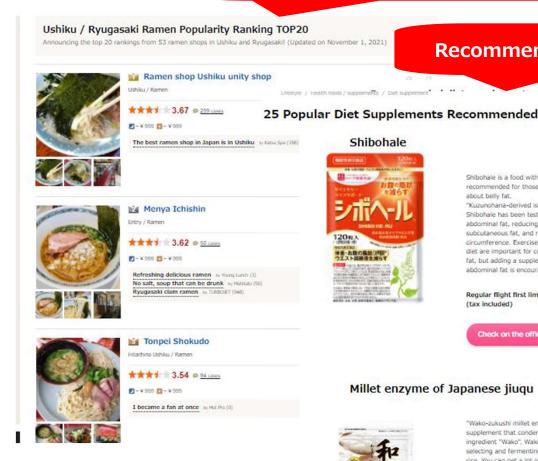

### Web search ( and Free translation ) (()

A popular ramen shop in the neighborhood?

Can translate anything that can be examined

#### **Recommended diet supplements?**

Shibohale is a food with functional claims recommended for those who are concerned

"Kuzunohana-derived isoflavone" contained in Shibohale has been tested to help reduce abdominal fat, reducing visceral fat and subcutaneous fat, and reducing waist circumference. Exercise and a well-balanced diet are important for combating abdominal fat, but adding a supplement that reduces abdominal fat is encouraging.

Regular flight first limited price: 980 yen (tax included)

Check on the official websits

#### Millet enzyme of Japanese jiugu

Shibohale

"Wako-zukushi millet enzyme" is a supplement that condenses the original ingredient "Wako". Wako is made by carefully selecting and fermenting 26 types of millet rice. You can get a lot of high quality raw