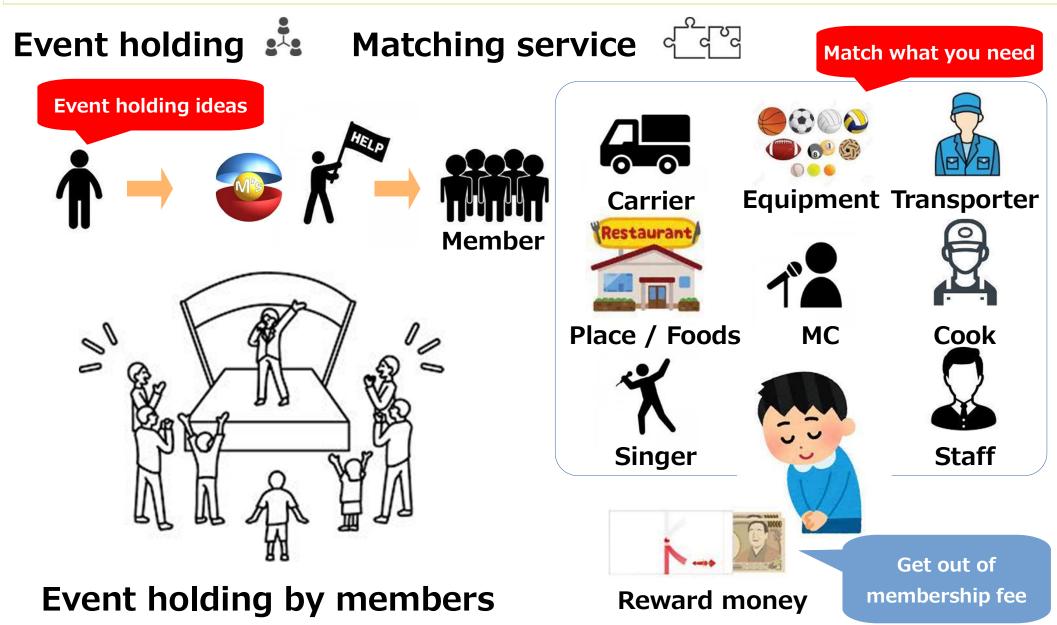

#### **Event:**

.Event holding

#### **Individual Service**

Raffle point target service

Service tie-up with business operators