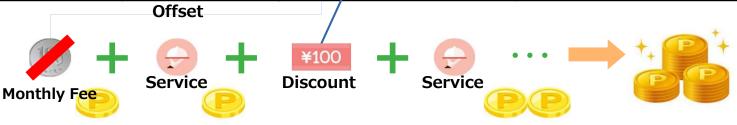

Online Store No fees for personal remittances

**Web Search** 

Free Raffle

**Discount** 

Free

Raffle

Membership fee (Monthly)

1 time only

Individual fee

Raffle point

Also do live

| 1 <sup>st</sup> week |                             |  |  |  |        | <b>2</b> <sup>n</sup> | 3r            | 4 <sup>th</sup> | Last weekend  |                |
|----------------------|-----------------------------|--|--|--|--------|-----------------------|---------------|-----------------|---------------|----------------|
| Mon                  | Mon Tue Wed Thu Fri Sat Sun |  |  |  |        |                       | $\rightarrow$ | $\rightarrow$   | $\rightarrow$ |                |
|                      | Daily Raffle                |  |  |  | Weeken | d Raffle              | $\rightarrow$ | $\rightarrow$   | $\rightarrow$ | Monthly Raffle |

Service

tie-up

Share the results

Discount