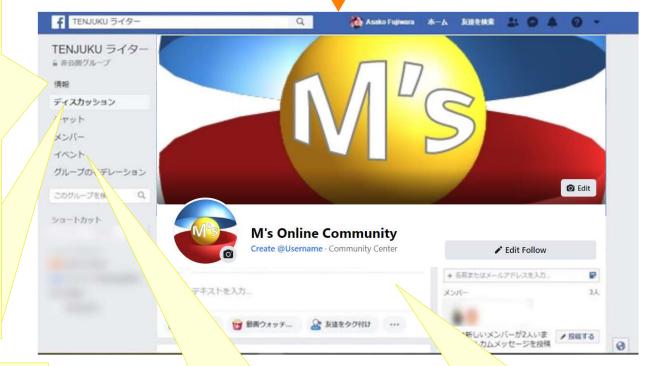

#### **Example of existing FB group**

Online community: by Facebook group

Many people have an account No resistance to system operation

#### **Information:**

.Advertisement

.Information providing

.Member service

Text translation

Nihon-Go class

Cross-cultural communication

Mediation with Japanese

E-commerce purchase agency

Work agency (procedure)

#### **Discussion/Chat:**

.Information exchange

.Web search

#### **Event:**

.Event holding

#### Post:

Q.Q.Q&A service