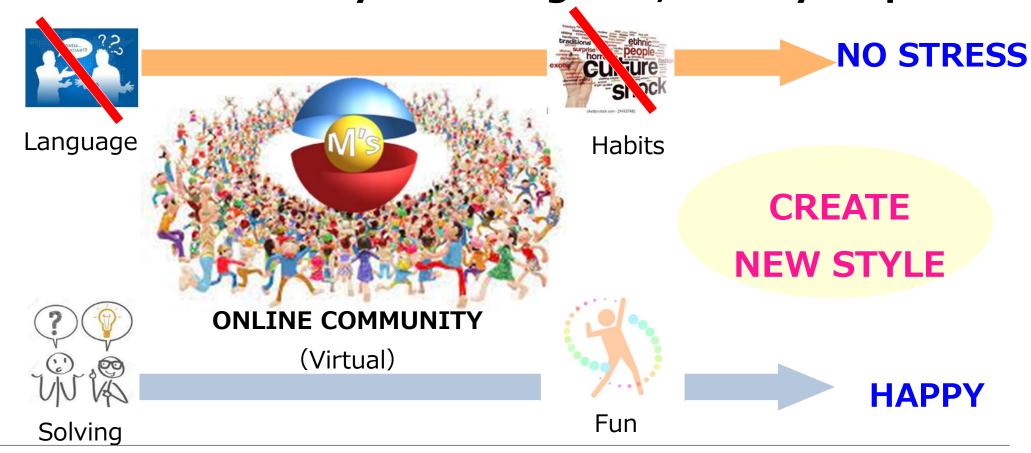

#### : Private Co-operative

Problem: The stress of being a foreigner

#### **Issue : Reducing stress in living in Japan**

Vision:

The place where everyone wants to get together

Concept:

Supporting a more enjoyable and stress-free life

Mission:

Providing services that bring together the power of

#### Personal connection

- Small
- Weak
- → No common purpose

#### Connection for purpose

- Much bigger
- Much stronger
- → To solve problems

Create a Big Community for stress relief in Japanese life