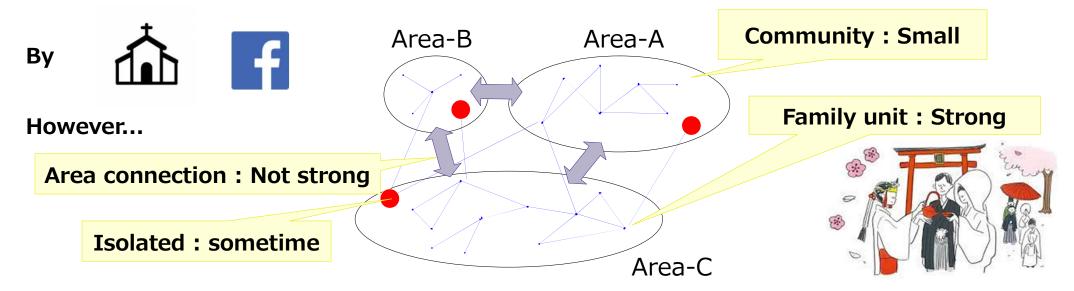

#### Personal connection

- Small
- Weak
- → No common purpose

#### Connection for purpose

- Much bigger
- Much stronger
- → To solve problems

Create a Big Community for stress relief in Japanese life

#### **Everyone** is connected

### Can't rely on the community?

Connect everything to the community