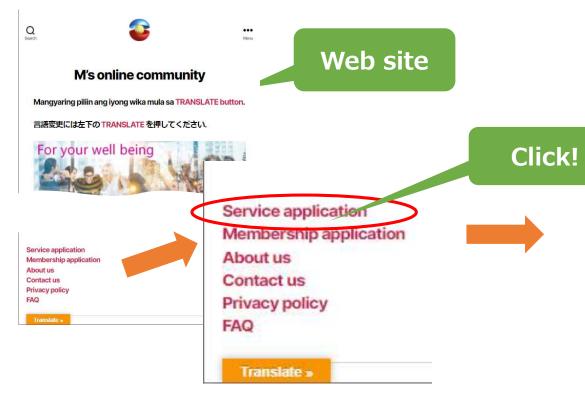

### **Service Application**

You can also apply for the service on the service application page of the website, Facebook Messenger or by phone.

#### **Service application**

| Please enter your request in the input form          |  |  |  |  |  |  |
|------------------------------------------------------|--|--|--|--|--|--|
| below                                                |  |  |  |  |  |  |
| You can enter it in your native language!            |  |  |  |  |  |  |
| Membership number(Necessary)                         |  |  |  |  |  |  |
| Service Selection(Necessary)                         |  |  |  |  |  |  |
| ● Free Web Search ○ Text Translation ○ Agent Service |  |  |  |  |  |  |
| ○ EC Agent ○ Mediation ○ Matching                    |  |  |  |  |  |  |
|                                                      |  |  |  |  |  |  |
| Attaching File ファイルが選択されていません                        |  |  |  |  |  |  |
| Related URL  Click!                                  |  |  |  |  |  |  |
| SUBMIT                                               |  |  |  |  |  |  |
| Translate »                                          |  |  |  |  |  |  |