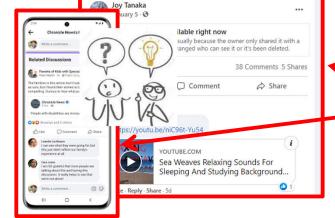

#### **Example of existing FB group**

Online community: by Facebook group

Many people have an account No resistance to system operation