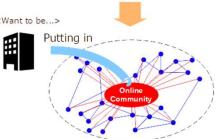

### Can't rely on the community?

Connect everything to the community

#### **Example of existing FB group**

Online community: by Facebook group

Many people have an account No resistance to system operation