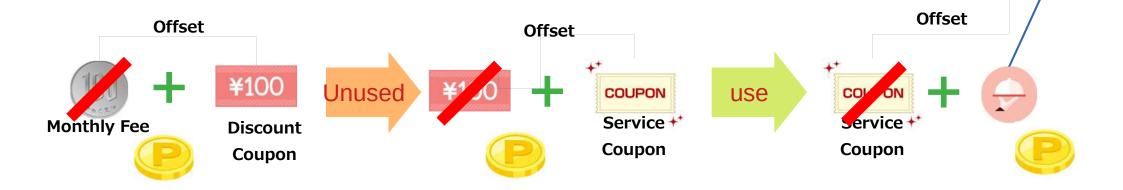

.Providing services for people who cannot come to the store

.Service Coupon & ¥100-OFF Coupon

.Unused ¥100-OFF coupon will be replaced with a ¥100-service coupon

.Even if the customer purchases a coupon, it is counted .as the number of times the service is used.