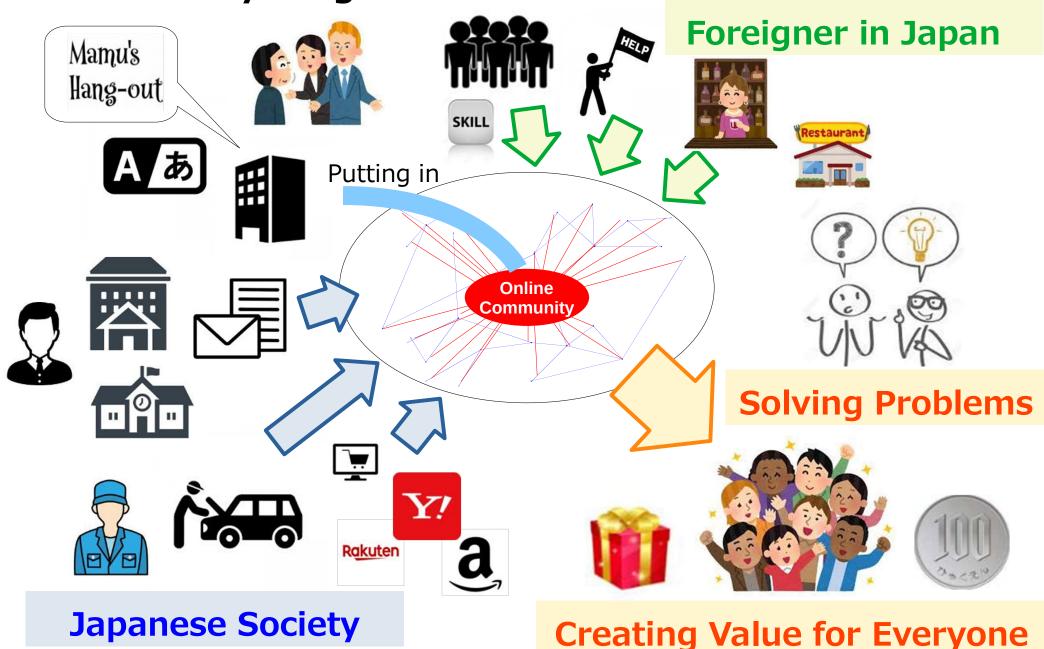

#### M's Online Community

## M's Online Community

#### : Private Co-operative

Problem: The stress of being a foreigner

#### **Issue : Reducing stress in living in Japan**

Vision:

The place where everyone wants to get together

Concept:

Supporting a more enjoyable and stress-free life

Mission:

Providing services that bring together the power of

individuals to build a better life

Solve problems by adapting to the environment, not political changes

#### Personal connection

- Small
- Weak
- → No common purpose

#### Connection for purpose

- Much bigger
- Much stronger
- → To solve problems

Create a Big Community for stress relief in Japanese life