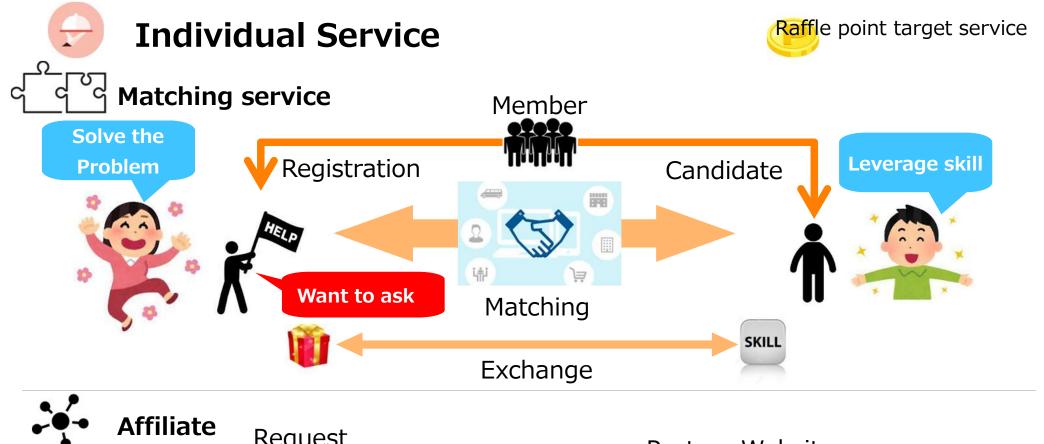

#### **Individual Service**

Member

Service tie-up

### **Skill Matching Service**

Q&A

exchange

Advertisement

### **Referral point system**