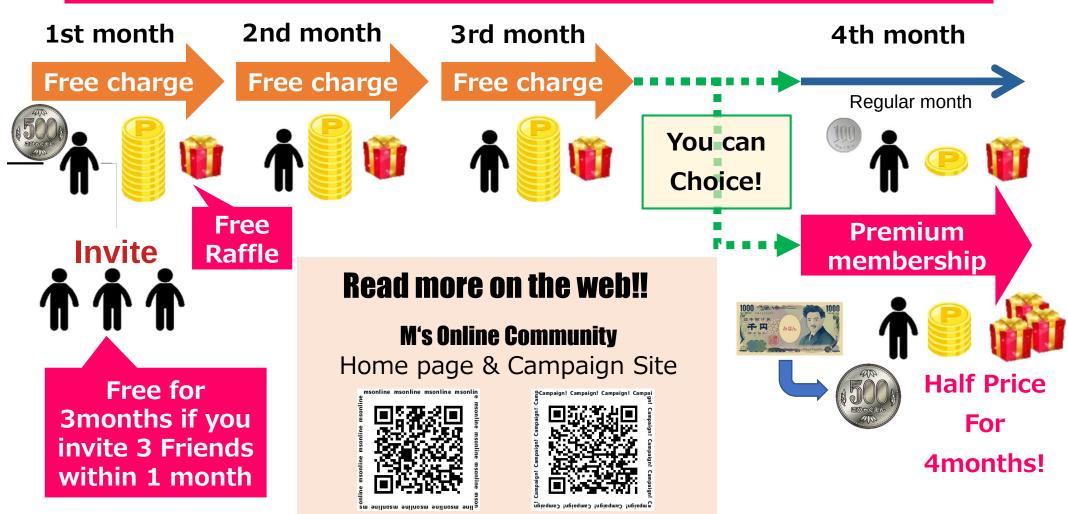

## Free membership fee up to 3months

## Only the first 100 applicants

### **Special offer for Start-Upper**

- •Free membership fee for 2 months
- .10 raffle points will be presented every month for 3 months
- .Invite to a New Year's raffle with a total of ¥50,000 limited to the start upper
- .Premium member service offered for 4 months at half price
  - .Start upper participation conditions
  - .Those who have purchased 1000 yen or more at MAMU'S HANG OUT in the past year
  - .Invite 3 friends to join in the first month
  - .Do not leave the online community for 3 months

### New Year's "Free" Raffle@Mamu's Hang-out (with live)

Total: ¥50,000

Live streaming

**Information session** 