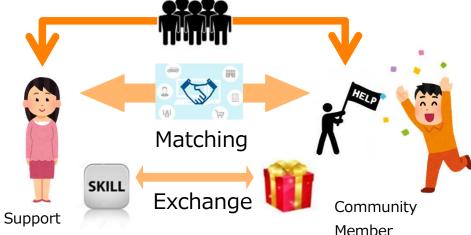

### **Skill Matching Service**

Q&A

exchange

Advertisement

#### Personal connection

- Small
- Weak
- → No common purpose

#### Connection for purpose

- Much bigger
- Much stronger
- → To solve problems

Create a Big Community for stress relief in Japanese life