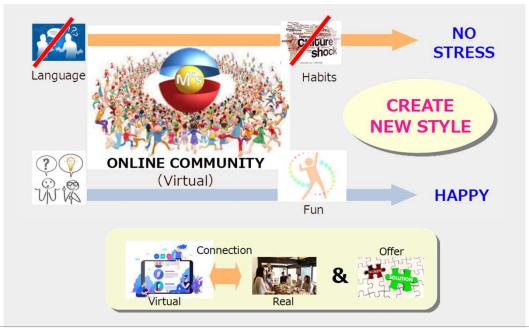

#### : Private Co-operative

Problem: The stress of being a foreigner

#### **Issue : Reducing stress in living in Japan**

Vision:

The place where everyone wants to get together

Concept:

Supporting a more enjoyable and stress-free life

Mission:

Providing services that bring together the power of

#### Personal connection

- Small
- Weak
- → No common purpose

#### Connection for purpose

- Much bigger
- Much stronger
- → To solve problems

Create a Big Community for stress relief in Japanese life