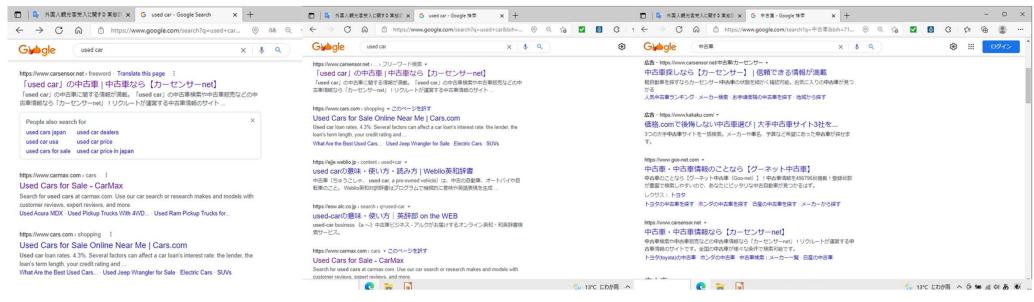

### Web search ( and Free translation )

.Example: Search for used cars

Search engine: English

.Search engine: Japanese

Search language: English

Search language: English

.Search engine: Japanese

.Search language: Japanese

Search a few major Japanese and English sites

Search for a few major Japanese sites and Japanese translations of "USED CAR"

Search various used car dealer sites in Japan

Searching in Japanese is essential with a Japanese system to obtain sufficient information