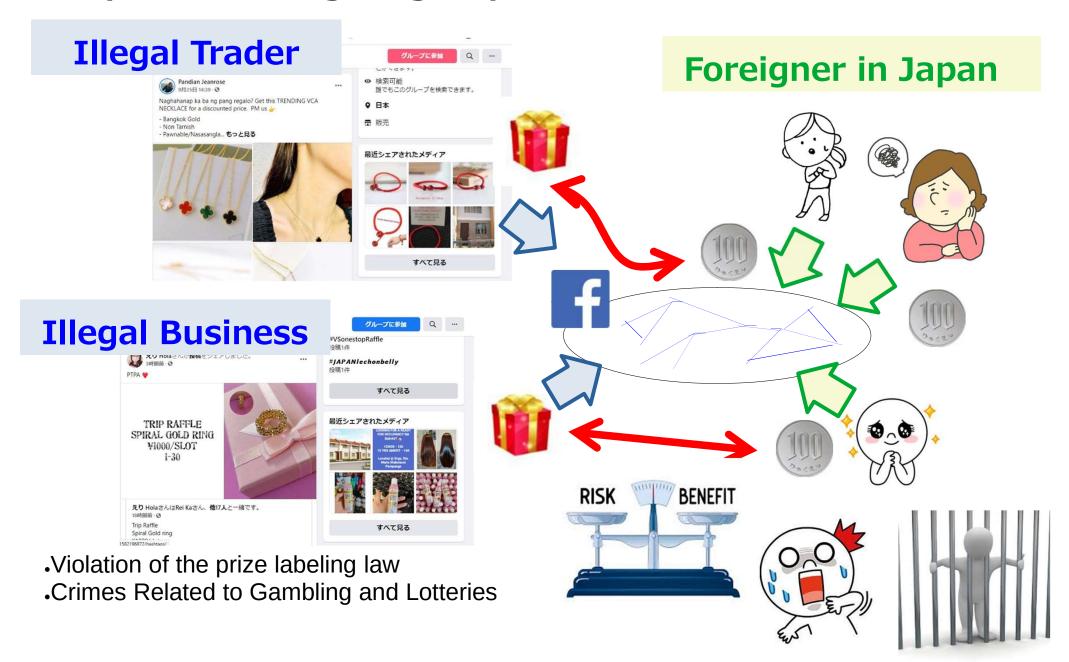

#### **Example of existing FB group**

Online community: by Facebook group

Many people have an account No resistance to system operation

#### **Information:**

.Advertisement

.Information providing

.Member service

Text translation

Nihon-Go class

Cross-cultural communication

Mediation with Japanese

E-commerce purchase agency

Work agency (procedure)

#### **Discussion/Chat:**

.Information exchange

.Web search

#### **Event:**

.Event holding

#### Post:

Q.Q.Q&A service